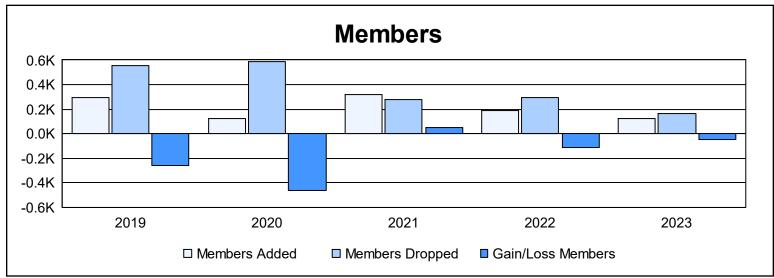

District O 2 As of June 2023 Cumulative

| Year      | New<br>Clubs | Dropped<br>Clubs | Gain/<br>Loss<br>Clubs | New<br>Members | Charter<br>Members | Reinstate<br>Members | Transfer<br>Members | Total<br>Member<br>Added | Total<br>Members<br>Dropped | Gain/<br>Loss<br>Members |
|-----------|--------------|------------------|------------------------|----------------|--------------------|----------------------|---------------------|--------------------------|-----------------------------|--------------------------|
| 2018-2019 | 2            | 6                | -4                     | 224            | 57                 | 5                    | 6                   | 292                      | 555                         | -263                     |
| 2019-2020 | 0            | 14               | -14                    | 107            | 1                  | 5                    | 10                  | 123                      | 584                         | -461                     |
| 2020-2021 | 2            | 6                | -4                     | 261            | 47                 | 3                    | 10                  | 321                      | 274                         | 47                       |
| 2021-2022 | 0            | 5                | -5                     | 169            | 2                  | 9                    | 6                   | 186                      | 298                         | -112                     |
| 2022-2023 | 0            | 2                | -2                     | 116            | 0                  | 2                    | 4                   | 122                      | 167                         | -45                      |
| Average   | 1            | 7                | -6                     | 175            | 21                 | 5                    | 7                   | 209                      | 376                         | -167                     |