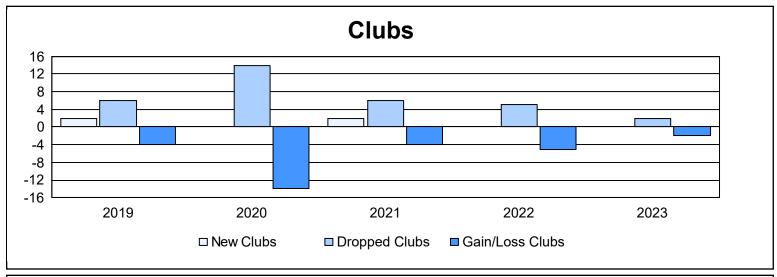

District O 2 As of June 2023 Cumulative

| Year      | New<br>Clubs | Dropped<br>Clubs | Gain/<br>Loss<br>Clubs | New<br>Members | Charter<br>Members | Reinstate<br>Members | Transfer<br>Members | Total<br>Member<br>Added | Total<br>Members<br>Dropped | Gain/<br>Loss<br>Members |
|-----------|--------------|------------------|------------------------|----------------|--------------------|----------------------|---------------------|--------------------------|-----------------------------|--------------------------|
| 2018-2019 | 2            | 6                | -4                     | 224            | 57                 | 5                    | 6                   | 292                      | 555                         | -263                     |
| 2019-2020 | 0            | 14               | -14                    | 107            | 1                  | 5                    | 10                  | 123                      | 584                         | -461                     |
| 2020-2021 | 2            | 6                | -4                     | 261            | 47                 | 3                    | 10                  | 321                      | 274                         | 47                       |
| 2021-2022 | 0            | 5                | -5                     | 169            | 2                  | 9                    | 6                   | 186                      | 298                         | -112                     |
| 2022-2023 | 0            | 2                | -2                     | 116            | 0                  | 2                    | 4                   | 122                      | 167                         | -45                      |
| Average   | 1            | 7                | -6                     | 175            | 21                 | 5                    | 7                   | 209                      | 376                         | -167                     |